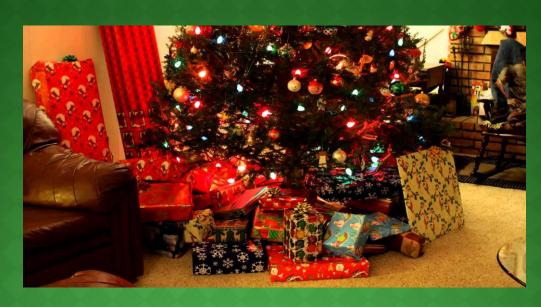

Decorating of Christmas tree dates back to Germany to the 16<sup>th</sup> century. People usually decorate it with lights, glass toys and snowflakes.

# SANTA USUALLY TRAVELS IN HIS SLEIGH. AND THE MOST FAMOUS REINDEER IN THE WORLD RUDOLPH PULLS SANTA'S SLEIGH WITH TOYS.

On Christmas Eve children put their stockings next to the fireplace. At night Santa Claus comes and puts the presents into the children's stockings.