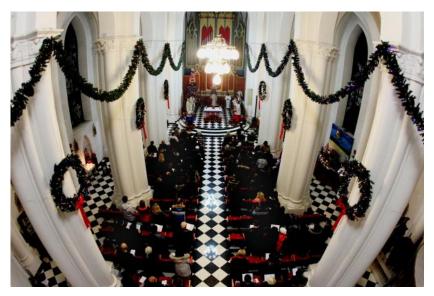

## CHRISTIANS GO TO CHURCH ON CHRISTMAS MORNING. THE CHURCH BELLS RINGS ON CHRISTMAS DAY. PEOPLE LIGHT CANDLES AND SING CAROLS.