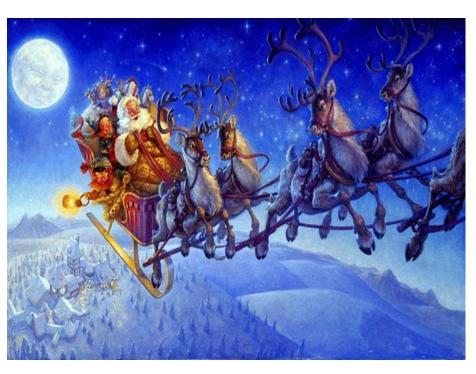

# SANTA USUALLY TRAVELS IN HIS SLEIGH. AND THE MOST FAMOUS REINDEER IN THE WORLD RUDOLPH PULLS SANTA'S SLEIGH WITH TOYS.

On Christmas Eve children put their stockings next to the fireplace. At night Santa Claus comes and puts the presents into the children's stockings.