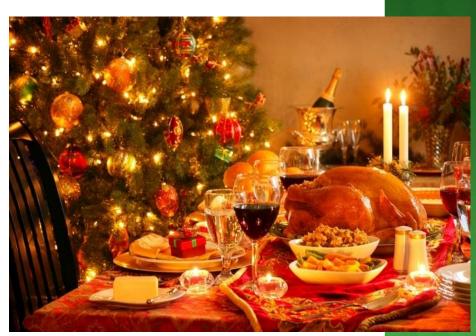

### . FAMILY MEAL IS A TRADITION FOR MANY FAMILIES. FOR CHRISTMAS PEOPLE EAT TRADITIONAL FOOD TURKEY, POTATOES, GREEN VEGETABLES. PUDDING IS A SYMBOL OF CHRISTMAS IN BRITAIN.

The day after
Christmas is
called Boxing
Day. This is so
because Santa
puts presents in
boxes.