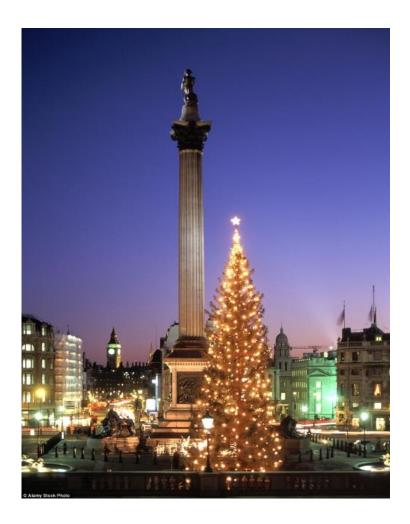

### EVERY YEAR THERE IS A VERY BIG CHRISTMAS TREE IN THE CENTRE OF LONDON IN TRAFALGAR SQUARE. THIS IS A PRESENT FROM THE PEOPLE OF NORWAY TO THE PEOPLE OF GREAT BRITAIN.

SANTA CLAUS IS A FAIRY TALE MAN, WHO BRINGS GIFTS TO CHILDREN. CHILDREN LOVE THE WAY SANTA LOOKS: GREAT BEARD, COOL BOOTS, WILD HAIR. HE WEARS RED SUIT. HE IS REALLY KIND, FUNNY AND GREAT.