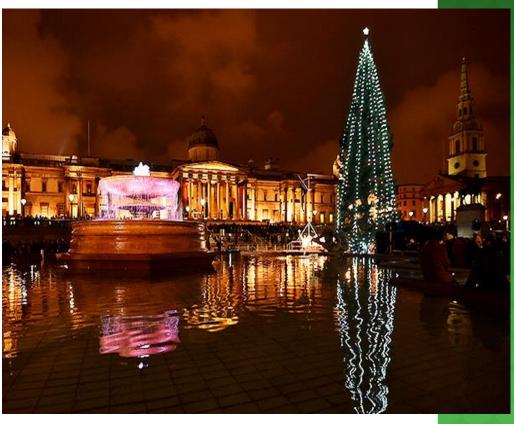

### EVERY YEAR THERE IS A VERY BIG CHRISTMAS TREE IN THE CENTRE OF LONDON IN TRAFALGAR SQUARE. THIS IS A PRESENT FROM THE PEOPLE OF NORWAY TO THE PEOPLE OF GREAT BRITAIN.

SANTA CLAUS IS A FAIRY TALE MAN, WHO BRINGS GIFTS TO CHILDREN. CHILDREN LOVE THE WAY SANTA LOOKS: GREAT BEARD, COOL BOOTS, WILD HAIR. HE WEARS RED SUIT. HE IS REALLY KIND, FUNNY AND GREAT.