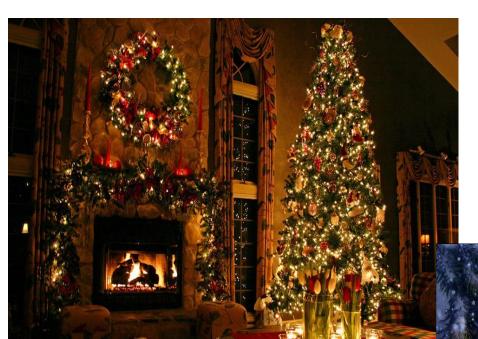

Decorating of Christmas tree dates back to Germany to the 16<sup>th</sup> century. People usually decorate it with lights, glass toys and snowflakes.

### EVERY YEAR THERE IS A VERY BIG CHRISTMAS TREE IN THE CENTRE OF LONDON IN TRAFALGAR SQUARE. THIS IS A PRESENT FROM THE PEOPLE OF NORWAY TO THE PEOPLE OF GREAT BRITAIN.

SANTA CLAUS IS A FAIRY TALE MAN, WHO BRINGS GIFTS TO CHILDREN. CHILDREN LOVE THE WAY SANTA LOOKS: GREAT BEARD, COOL BOOTS, WILD HAIR. HE WEARS RED SUIT. HE IS REALLY KIND, FUNNY AND GREAT.