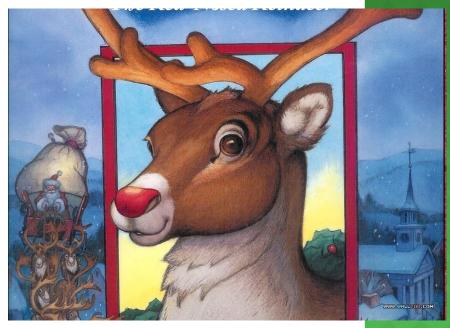

# SANTA USUALLY TRAVELS IN HIS SLEIGH. AND THE MOST FAMOUS REINDEER IN THE WORLD RUDOLPH PULLS SANTA'S SLEIGH WITH TOYS.

On Christmas Eve children put their stockings next to the fireplace. At night Santa Claus comes and puts the presents into the children's stockings.