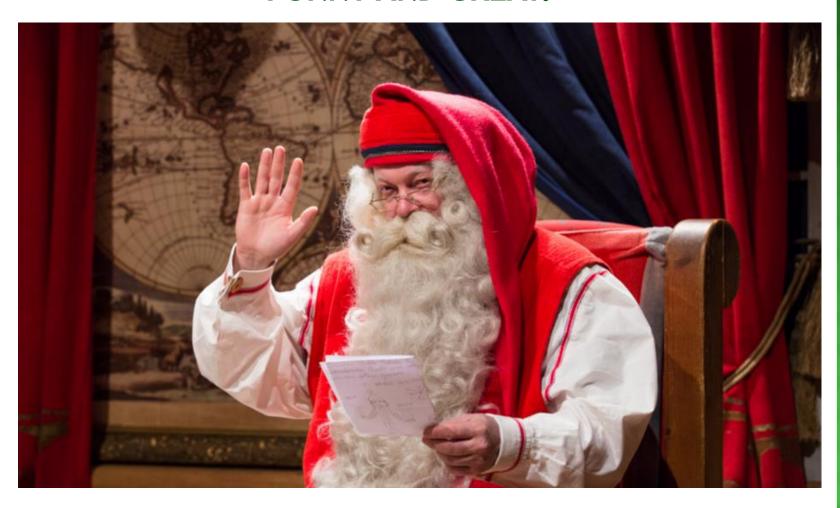

### EVERY YEAR THERE IS A VERY BIG CHRISTMAS TREE IN THE CENTRE OF LONDON IN TRAFALGAR SQUARE. THIS IS A PRESENT FROM THE PEOPLE OF NORWAY TO THE PEOPLE OF GREAT BRITAIN.

SANTA CLAUS IS A FAIRY TALE MAN, WHO BRINGS GIFTS TO CHILDREN. CHILDREN LOVE THE WAY SANTA LOOKS: GREAT BEARD, COOL BOOTS, WILD HAIR. HE WEARS RED SUIT. HE IS REALLY KIND, FUNNY AND GREAT.