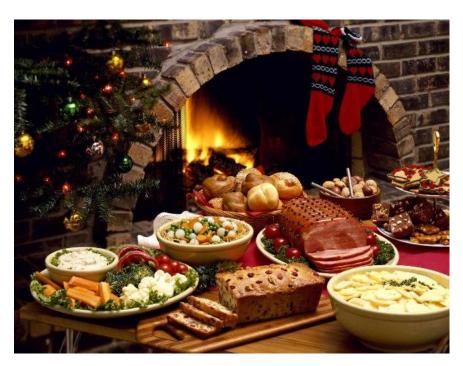

### . FAMILY MEAL IS A TRADITION FOR MANY FAMILIES. FOR CHRISTMAS PEOPLE EAT TRADITIONAL FOOD TURKEY, POTATOES, GREEN VEGETABLES. PUDDING IS A SYMBOL OF CHRISTMAS IN BRITAIN.

The day after
Christmas is
called Boxing
Day. This is so
because Santa
puts presents in
boxes.