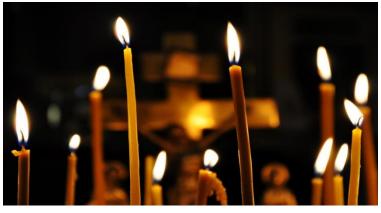

## CHRISTIANS GO TO CHURCH ON CHRISTMAS MORNING. THE CHURCH BELLS RINGS ON CHRISTMAS DAY. PEOPLE LIGHT CANDLES AND SING CAROLS.