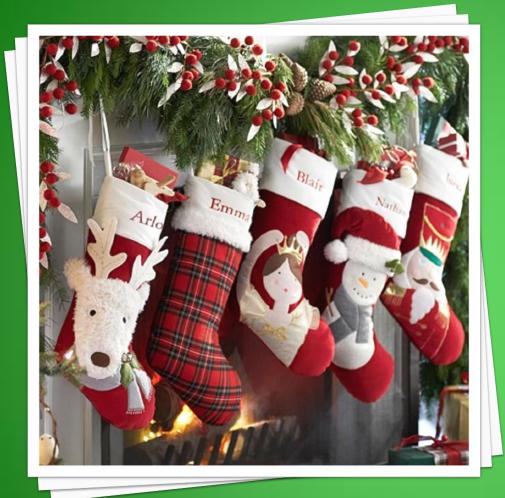

# SANTA USUALLY TRAVELS IN HIS SLEIGH. AND THE MOST FAMOUS REINDEER IN THE WORLD RUDOLPH PULLS SANTA'S SLEIGH WITH TOYS.

On Christmas Eve children put their stockings next to the fireplace. At night Santa Claus comes and puts the presents into the children's stockings.