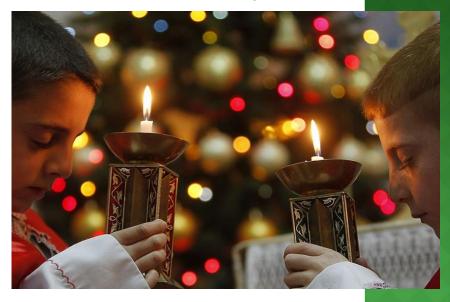

## CHRISTIANS GO TO CHURCH ON CHRISTMAS MORNING. THE CHURCH BELLS RINGS ON CHRISTMAS DAY. PEOPLE LIGHT CANDLES AND SING CAROLS.